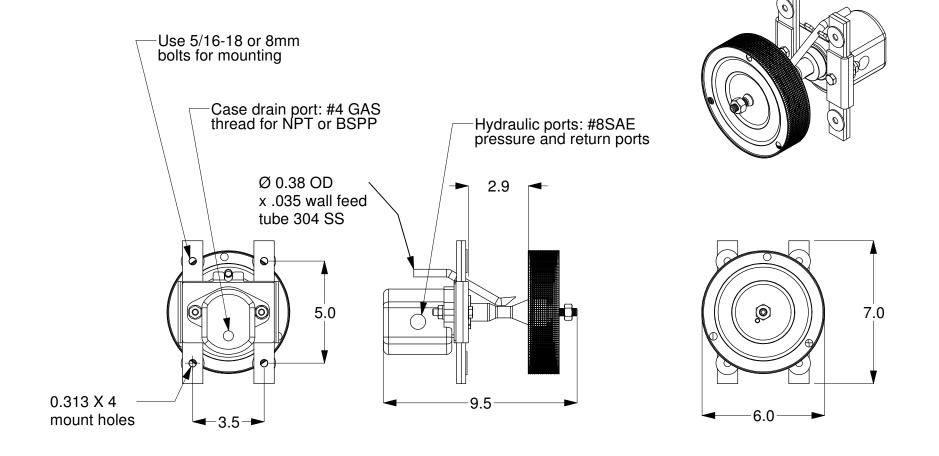

## All dimensions are in inches

| REVISION | DRAWN BY | CHECKED BY | DATE   | SPECIFIED: DIMENSIONS ARE IN INCHES TOLERANCES: TWO PLACE DECIMAL ± .01" THREE PLACE DECIMAL ± .005" MATERIAL: Various  FINISH: Break all sharp edges | Ledebuhr Industries, Inc. 1-(517)-618-9450<br>101 Innovation Parkway<br>Williamston, MI 48895 USA                                                                                                                                          |
|----------|----------|------------|--------|-------------------------------------------------------------------------------------------------------------------------------------------------------|--------------------------------------------------------------------------------------------------------------------------------------------------------------------------------------------------------------------------------------------|
| 0        | ZJW      | MBV        | 6-1-11 |                                                                                                                                                       |                                                                                                                                                                                                                                            |
|          |          |            |        |                                                                                                                                                       | PART NAME: Dual stage hyd. atomizer                                                                                                                                                                                                        |
|          |          |            |        |                                                                                                                                                       | PART NUMBER:                                                                                                                                                                                                                               |
|          |          |            |        |                                                                                                                                                       | PT100-PM01ADAX                                                                                                                                                                                                                             |
|          |          |            |        |                                                                                                                                                       | Proprietary and confidential. The information contained in this drawing is the sole property of Ledebuhr Industries, Inc. Any reproduction in whole or in part without the written permission of Ledebuhr Industries, Inc., is prohibited. |
|          |          |            |        |                                                                                                                                                       |                                                                                                                                                                                                                                            |
|          |          |            |        | DO NOT SCALE DRAWING                                                                                                                                  |                                                                                                                                                                                                                                            |